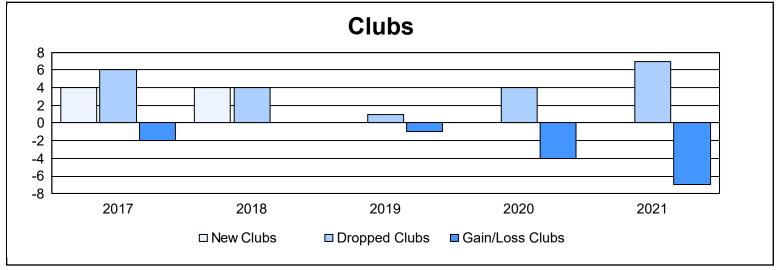

District 2 E2

As of June 2021 Cumulative

| Year      | New<br>Clubs | Dropped<br>Clubs | Gain/<br>Loss<br>Clubs | New<br>Members | Charter<br>Members | Reinstate<br>Members | Transfer<br>Members | Total<br>Member<br>Added | Total<br>Members<br>Dropped | Gain/<br>Loss<br>Members |
|-----------|--------------|------------------|------------------------|----------------|--------------------|----------------------|---------------------|--------------------------|-----------------------------|--------------------------|
| 2016-2017 | 4            | 6                | -2                     | 286            | 132                | 19                   | 28                  | 465                      | 450                         | 15                       |
| 2017-2018 | 4            | 4                | 0                      | 306            | 128                | 25                   | 17                  | 476                      | 711                         | -235                     |
| 2018-2019 | 0            | 1                | -1                     | 188            | 8                  | 11                   | 8                   | 215                      | 336                         | -121                     |
| 2019-2020 | 0            | 4                | -4                     | 164            | 2                  | 8                    | 22                  | 196                      | 313                         | -117                     |
| 2020-2021 | 0            | 7                | -7                     | 131            | 2                  | 11                   | 20                  | 164                      | 338                         | -174                     |
| Average   | 2            | 4                | -3                     | 215            | 54                 | 15                   | 19                  | 303                      | 430                         | -126                     |